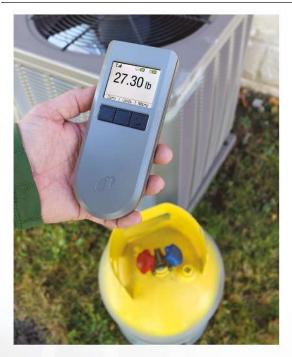

#### **ADVANTAGES**

- 250 lb. (115 kg) capacity
- Real-time measurements from your smartphone or tablet
- High accuracy load cell will not drift
- 30 ft. (10 m) Bluetooth® range
- Displays measurements in kg, decimal lb., or lb./oz., or oz.
- Alarm mode allows you to multitask on the job
- Save and e-mail job logs for refrigerant tracking
- $\,\,{}^{\stackrel{*}{}}$  Compatible with iPhone® 4s and above. Compatible with Android  $^{\rm TM}$  2.2 and above.
- " Job logs and email only available using smartphone or tablet