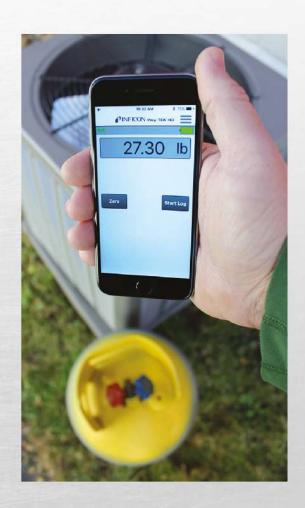

#### **ADVANTAGES**

- 250 lb. (115 kg) capacity
- Real-time measurements from your smartphone or tablet
- High accuracy load cell will not drift
- 30 ft. (10 m) Bluetooth® range
- Displays measurements in kg, decimal lb., or lb./oz., or oz.
- Alarm mode allows you to multitask on the job
- Save and e-mail job logs for refrigerant tracking
- $\,\,{}^{\stackrel{*}{}}$  Compatible with iPhone® 4s and above. Compatible with Android  $^{\rm TM}$  2.2 and above.
- " Job logs and email only available using smartphone or tablet