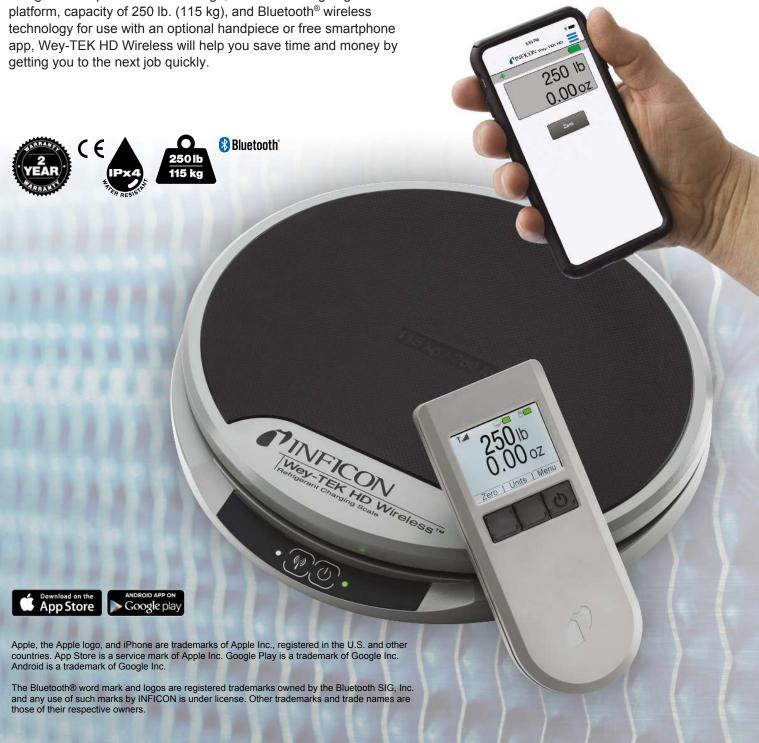

# Wireless freedom meets superior durability.

Wey-TEK HD Wireless takes the rugged performance of Wey-TEK and goes a step further. With a large, rubberized weighing

| SPECIFICATIONS                       |                                                                         |                                                                                                  |  |  |
|--------------------------------------|-------------------------------------------------------------------------|--------------------------------------------------------------------------------------------------|--|--|
|                                      | 202 model                                                               | 203 model                                                                                        |  |  |
| Includes                             | Wey-TEK HD Wireless Four<br>AA-size alkaline batteries<br>Carrying case | Wey-TEK HD Wireless<br>Bluetooth handpiece Eight AA-<br>size alkaline batteries Carrying<br>case |  |  |
| Weighing capacity                    | 250 lb. (115 kg)                                                        |                                                                                                  |  |  |
| Accuracy                             | ±0.06 % of reading ±0.25 oz. (10 g)                                     |                                                                                                  |  |  |
| Display resolution                   | 0.25 oz. (10 g)                                                         |                                                                                                  |  |  |
| Display type                         | User provided smartphone/<br>tablet                                     | Full color LCD or user provided<br>smartphone/tablet                                             |  |  |
| Display units                        | kg, lb., or lb./oz., or oz.                                             |                                                                                                  |  |  |
| Power source                         | Four AA-size alkaline batteries (base)                                  | Four AA-size alkaline batteries<br>(base) Four AA-size alkaline<br>batteries (handpiece)         |  |  |
| Battery life                         | 80 hours (base)                                                         | 80 hours (base) 100 hours (handpiece)                                                            |  |  |
| Weight (in case)                     | 8 lb. (3,620 g)                                                         | 9 lb. (4,080 g)                                                                                  |  |  |
| Weighing platform dimensions (W × L) | 12.3 × 10.8 in. (31.1 × 27.3 cm)                                        |                                                                                                  |  |  |
| Certifications                       | CE, IPx4 water resistant                                                |                                                                                                  |  |  |
| Warranty                             | Two-year, over-the-counter                                              |                                                                                                  |  |  |

#### **ADVANTAGES**

- 250 lb. (115 kg) capacity
- Real-time measurements from your smartphone or tablet
- High accuracy load cell will not drift
- 30 ft. (10 m) Bluetooth® range
- Displays measurements in kg, decimal lb., or lb./oz., or oz.
- Alarm mode allows you to multitask on the job
- Save and e-mail job logs for refrigerant tracking
- $\,\,{}^{\stackrel{*}{}}$  Compatible with iPhone® 4s and above. Compatible with Android  $^{\rm TM}$  2.2 and above.
- " Job logs and email only available using smartphone or tablet